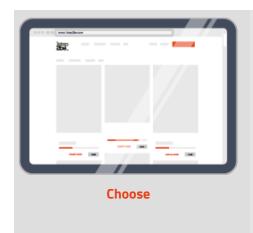

## How to help in 3 steps

Choose a campaign that you wish to support

**Donate** 

Pack clothing into any type of bags you already have at home and select the date for them to be collected (we'll recycle or reuse all plastic)