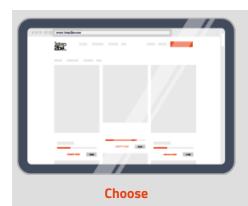

## How to help in 3 steps

Choose a campaign that you wish to support

**Donate** 

Pack clothing into any type of bags you already have at home and select the date for them to be collected (we'll recycle or reuse all plastic)